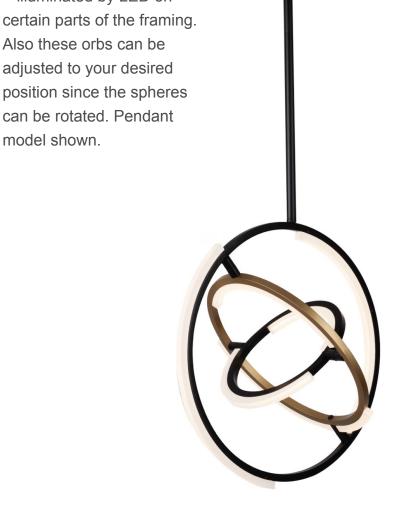

## Trilogy Collection Integrated LED Pendant Black & Brass

Designed by Kevin Kraemer, these orbs from the Trilogy collection are stunning. Black frames with a touch of brass - illuminated by LED on certain parts of the framing. Also these orbs can be

adjusted to your desired

can be rotated. Pendant

model shown.

| ORDERING              |          |  |  |
|-----------------------|----------|--|--|
| Model: AC6740BB       |          |  |  |
| Collection: Trilogy   |          |  |  |
| Finish: Black & Brass |          |  |  |
| PRODUCT DIMENSIONS    |          |  |  |
| Weight                | 2.10 lbs |  |  |