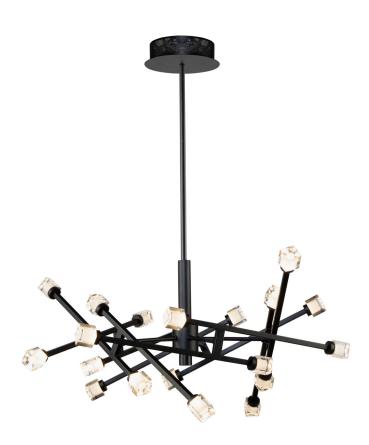

## Batton 27W LED Pendant Black

The "Batton" collection mid size pendant features glass cubes illuminated by LEDs. The frame's arms can be configured as desired and has a black finish (includes hang straight).

### **PRODUCT DIMENSIONS**

| Width          | 28.75"       |
|----------------|--------------|
| Length         |              |
| Height         | 16"          |
| Overall Height |              |
| Ext.           |              |
| Chain          |              |
| Rods           | 3x12" & 1x6" |
| Wire Length    |              |
| Canopy Size    |              |
| Sloped Ceiling | Yes          |