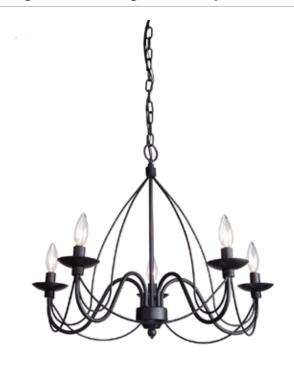

# Wrought Iron 5 Light Ebony Black Chandelier

Yes Its true - Made in North american. This chandelier has forged metal and is painted in black