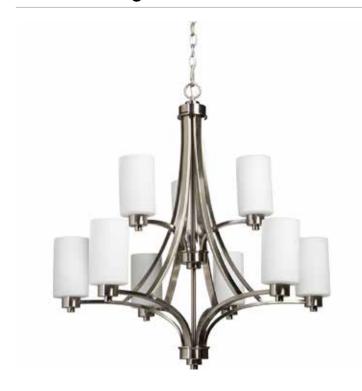

# Parkdale 9 Light Polished Nickel Chandelier

Parkdale 9 lite 2 tier chandelier features its clean and simple design complimented with opal white glassware in polished nickel finish