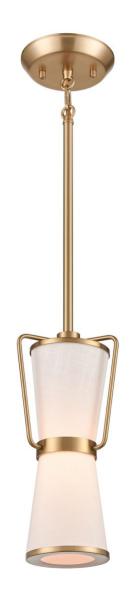

The Layla collection, designed by Kevin Kraemer, features a rich plated brushed brass finished frame, which holds the double linen shades in a unique fashion. This model is a single pendant which comes with extra rods for height adjustment and compatible with sloped ceilings.

## Layla Single Pendant Brushed Brass

| ORDERING                                                                                                                                                                                                                                                                                                                                                                                                                                                                                                                                                                                                                                                                                                                                                                                                                                                                                                                                                                                                                                                                                                                                                                                                                                                                                                                                                                                                                                                                                                                                                                                                                                                                                                                                                                                                                                                                                                                                                      | _                |                                                                                  |                                       |
|---------------------------------------------------------------------------------------------------------------------------------------------------------------------------------------------------------------------------------------------------------------------------------------------------------------------------------------------------------------------------------------------------------------------------------------------------------------------------------------------------------------------------------------------------------------------------------------------------------------------------------------------------------------------------------------------------------------------------------------------------------------------------------------------------------------------------------------------------------------------------------------------------------------------------------------------------------------------------------------------------------------------------------------------------------------------------------------------------------------------------------------------------------------------------------------------------------------------------------------------------------------------------------------------------------------------------------------------------------------------------------------------------------------------------------------------------------------------------------------------------------------------------------------------------------------------------------------------------------------------------------------------------------------------------------------------------------------------------------------------------------------------------------------------------------------------------------------------------------------------------------------------------------------------------------------------------------------|------------------|----------------------------------------------------------------------------------|---------------------------------------|
|                                                                                                                                                                                                                                                                                                                                                                                                                                                                                                                                                                                                                                                                                                                                                                                                                                                                                                                                                                                                                                                                                                                                                                                                                                                                                                                                                                                                                                                                                                                                                                                                                                                                                                                                                                                                                                                                                                                                                               |                  |                                                                                  |                                       |
| Model: AC11830BB                                                                                                                                                                                                                                                                                                                                                                                                                                                                                                                                                                                                                                                                                                                                                                                                                                                                                                                                                                                                                                                                                                                                                                                                                                                                                                                                                                                                                                                                                                                                                                                                                                                                                                                                                                                                                                                                                                                                              |                  |                                                                                  |                                       |
| Collection: Layla                                                                                                                                                                                                                                                                                                                                                                                                                                                                                                                                                                                                                                                                                                                                                                                                                                                                                                                                                                                                                                                                                                                                                                                                                                                                                                                                                                                                                                                                                                                                                                                                                                                                                                                                                                                                                                                                                                                                             |                  |                                                                                  |                                       |
| Finish: Brushed Brass                                                                                                                                                                                                                                                                                                                                                                                                                                                                                                                                                                                                                                                                                                                                                                                                                                                                                                                                                                                                                                                                                                                                                                                                                                                                                                                                                                                                                                                                                                                                                                                                                                                                                                                                                                                                                                                                                                                                         |                  |                                                                                  |                                       |
| PRODUCT DIMENSIONS                                                                                                                                                                                                                                                                                                                                                                                                                                                                                                                                                                                                                                                                                                                                                                                                                                                                                                                                                                                                                                                                                                                                                                                                                                                                                                                                                                                                                                                                                                                                                                                                                                                                                                                                                                                                                                                                                                                                            |                  |                                                                                  |                                       |
| Weight                                                                                                                                                                                                                                                                                                                                                                                                                                                                                                                                                                                                                                                                                                                                                                                                                                                                                                                                                                                                                                                                                                                                                                                                                                                                                                                                                                                                                                                                                                                                                                                                                                                                                                                                                                                                                                                                                                                                                        |                  | 3.00 lbs                                                                         |                                       |
| Length                                                                                                                                                                                                                                                                                                                                                                                                                                                                                                                                                                                                                                                                                                                                                                                                                                                                                                                                                                                                                                                                                                                                                                                                                                                                                                                                                                                                                                                                                                                                                                                                                                                                                                                                                                                                                                                                                                                                                        |                  | 4.9"                                                                             |                                       |
| Width                                                                                                                                                                                                                                                                                                                                                                                                                                                                                                                                                                                                                                                                                                                                                                                                                                                                                                                                                                                                                                                                                                                                                                                                                                                                                                                                                                                                                                                                                                                                                                                                                                                                                                                                                                                                                                                                                                                                                         |                  | 4.9"                                                                             |                                       |
| Height                                                                                                                                                                                                                                                                                                                                                                                                                                                                                                                                                                                                                                                                                                                                                                                                                                                                                                                                                                                                                                                                                                                                                                                                                                                                                                                                                                                                                                                                                                                                                                                                                                                                                                                                                                                                                                                                                                                                                        |                  | 11.25"                                                                           |                                       |
| Overall Height                                                                                                                                                                                                                                                                                                                                                                                                                                                                                                                                                                                                                                                                                                                                                                                                                                                                                                                                                                                                                                                                                                                                                                                                                                                                                                                                                                                                                                                                                                                                                                                                                                                                                                                                                                                                                                                                                                                                                |                  | 11.25"                                                                           |                                       |
| Ext.                                                                                                                                                                                                                                                                                                                                                                                                                                                                                                                                                                                                                                                                                                                                                                                                                                                                                                                                                                                                                                                                                                                                                                                                                                                                                                                                                                                                                                                                                                                                                                                                                                                                                                                                                                                                                                                                                                                                                          |                  |                                                                                  |                                       |
| Chain                                                                                                                                                                                                                                                                                                                                                                                                                                                                                                                                                                                                                                                                                                                                                                                                                                                                                                                                                                                                                                                                                                                                                                                                                                                                                                                                                                                                                                                                                                                                                                                                                                                                                                                                                                                                                                                                                                                                                         |                  |                                                                                  |                                       |
| Rods                                                                                                                                                                                                                                                                                                                                                                                                                                                                                                                                                                                                                                                                                                                                                                                                                                                                                                                                                                                                                                                                                                                                                                                                                                                                                                                                                                                                                                                                                                                                                                                                                                                                                                                                                                                                                                                                                                                                                          |                  | 3x12" + 2x6"                                                                     |                                       |
| Cord Length                                                                                                                                                                                                                                                                                                                                                                                                                                                                                                                                                                                                                                                                                                                                                                                                                                                                                                                                                                                                                                                                                                                                                                                                                                                                                                                                                                                                                                                                                                                                                                                                                                                                                                                                                                                                                                                                                                                                                   |                  |                                                                                  |                                       |
| Wire Length                                                                                                                                                                                                                                                                                                                                                                                                                                                                                                                                                                                                                                                                                                                                                                                                                                                                                                                                                                                                                                                                                                                                                                                                                                                                                                                                                                                                                                                                                                                                                                                                                                                                                                                                                                                                                                                                                                                                                   |                  |                                                                                  |                                       |
| Canopy / Back Plate                                                                                                                                                                                                                                                                                                                                                                                                                                                                                                                                                                                                                                                                                                                                                                                                                                                                                                                                                                                                                                                                                                                                                                                                                                                                                                                                                                                                                                                                                                                                                                                                                                                                                                                                                                                                                                                                                                                                           |                  | 5.2 x 0.9 x 5.2"                                                                 |                                       |
| Sloped Ceiling                                                                                                                                                                                                                                                                                                                                                                                                                                                                                                                                                                                                                                                                                                                                                                                                                                                                                                                                                                                                                                                                                                                                                                                                                                                                                                                                                                                                                                                                                                                                                                                                                                                                                                                                                                                                                                                                                                                                                |                  | Yes                                                                              |                                       |
| Sloped Celling                                                                                                                                                                                                                                                                                                                                                                                                                                                                                                                                                                                                                                                                                                                                                                                                                                                                                                                                                                                                                                                                                                                                                                                                                                                                                                                                                                                                                                                                                                                                                                                                                                                                                                                                                                                                                                                                                                                                                |                  | Yes                                                                              |                                       |
| PACKAGING DI                                                                                                                                                                                                                                                                                                                                                                                                                                                                                                                                                                                                                                                                                                                                                                                                                                                                                                                                                                                                                                                                                                                                                                                                                                                                                                                                                                                                                                                                                                                                                                                                                                                                                                                                                                                                                                                                                                                                                  | MENSI            |                                                                                  |                                       |
| PACKAGING DI                                                                                                                                                                                                                                                                                                                                                                                                                                                                                                                                                                                                                                                                                                                                                                                                                                                                                                                                                                                                                                                                                                                                                                                                                                                                                                                                                                                                                                                                                                                                                                                                                                                                                                                                                                                                                                                                                                                                                  | MENSI<br>ngth    |                                                                                  | Height                                |
| PACKAGING DI                                                                                                                                                                                                                                                                                                                                                                                                                                                                                                                                                                                                                                                                                                                                                                                                                                                                                                                                                                                                                                                                                                                                                                                                                                                                                                                                                                                                                                                                                                                                                                                                                                                                                                                                                                                                                                                                                                                                                  |                  | ONS                                                                              | Height<br>15.4"                       |
| PACKAGING DI                                                                                                                                                                                                                                                                                                                                                                                                                                                                                                                                                                                                                                                                                                                                                                                                                                                                                                                                                                                                                                                                                                                                                                                                                                                                                                                                                                                                                                                                                                                                                                                                                                                                                                                                                                                                                                                                                                                                                  | ngth             | ONS<br>Width                                                                     |                                       |
| PACKAGING DIWeightLer4 lbs7                                                                                                                                                                                                                                                                                                                                                                                                                                                                                                                                                                                                                                                                                                                                                                                                                                                                                                                                                                                                                                                                                                                                                                                                                                                                                                                                                                                                                                                                                                                                                                                                                                                                                                                                                                                                                                                                                                                                   | ngth             | ONS<br>Width                                                                     |                                       |
| PACKAGING DII<br>Weight Ler<br>4 lbs 7<br>BULBS                                                                                                                                                                                                                                                                                                                                                                                                                                                                                                                                                                                                                                                                                                                                                                                                                                                                                                                                                                                                                                                                                                                                                                                                                                                                                                                                                                                                                                                                                                                                                                                                                                                                                                                                                                                                                                                                                                               | ngth             | ONS<br>Width<br>7.9"                                                             |                                       |
| PACKAGING DI   Weight Ler   4 lbs 7   BULBS   Bulbs Included                                                                                                                                                                                                                                                                                                                                                                                                                                                                                                                                                                                                                                                                                                                                                                                                                                                                                                                                                                                                                                                                                                                                                                                                                                                                                                                                                                                                                                                                                                                                                                                                                                                                                                                                                                                                                                                                                                  | ngth             | ONS<br>Width<br>7.9"<br>No                                                       |                                       |
| PACKAGING DI   Weight Ler   4 lbs 7   BULBS Bulbs Included   Bulb Qty.                                                                                                                                                                                                                                                                                                                                                                                                                                                                                                                                                                                                                                                                                                                                                                                                                                                                                                                                                                                                                                                                                                                                                                                                                                                                                                                                                                                                                                                                                                                                                                                                                                                                                                                                                                                                                                                                                        | ngth             | ONS<br>Width<br>7.9"<br>No<br>1<br>40<br>Yes                                     |                                       |
| PACKAGING DI   Weight Ler   4 lbs 7   BULBS   Bulbs Included   Bulb Qty.   Wattage                                                                                                                                                                                                                                                                                                                                                                                                                                                                                                                                                                                                                                                                                                                                                                                                                                                                                                                                                                                                                                                                                                                                                                                                                                                                                                                                                                                                                                                                                                                                                                                                                                                                                                                                                                                                                                                                            | ngth<br>.9"      | ONS<br>Width<br>7.9"<br>No<br>1<br>40                                            |                                       |
| PACKAGING DII     Weight   Ler     4 lbs   7     BULBS   Bulbs Included     Bulbs Included   Bulb Qty.     Wattage   Dimmable                                                                                                                                                                                                                                                                                                                                                                                                                                                                                                                                                                                                                                                                                                                                                                                                                                                                                                                                                                                                                                                                                                                                                                                                                                                                                                                                                                                                                                                                                                                                                                                                                                                                                                                                                                                                                                 | ngth<br>.9"      | ONS<br>Width<br>7.9"<br>No<br>1<br>40<br>Yes                                     |                                       |
| PACKAGING DII     Weight   Ler     4 lbs   7     BULBS   Bulbs Included     Bulb Qty.   Wattage     Dimmable   Socket Base Type                                                                                                                                                                                                                                                                                                                                                                                                                                                                                                                                                                                                                                                                                                                                                                                                                                                                                                                                                                                                                                                                                                                                                                                                                                                                                                                                                                                                                                                                                                                                                                                                                                                                                                                                                                                                                               | ngth<br>.9"      | ONS<br>Width<br>7.9"<br>No<br>1<br>40<br>Yes                                     |                                       |
| PACKAGING DII     Weight   Ler     4 lbs   7     BULBS   Bulbs Included     Bulb Qty.   Wattage     Dimmable   Socket Base Type     Lumens (LED)   Particular (LED)                                                                                                                                                                                                                                                                                                                                                                                                                                                                                                                                                                                                                                                                                                                                                                                                                                                                                                                                                                                                                                                                                                                                                                                                                                                                                                                                                                                                                                                                                                                                                                                                                                                                                                                                                                                           | ngth<br>.9"      | ONS<br>Width<br>7.9"<br>No<br>1<br>40<br>Yes                                     |                                       |
| PACKAGING DII     Weight   Ler     4 lbs   7     BULBS   Bulbs Included     Bulb Qty.   Wattage     Dimmable   Socket Base Type     Lumens (LED)   CRI (LED)                                                                                                                                                                                                                                                                                                                                                                                                                                                                                                                                                                                                                                                                                                                                                                                                                                                                                                                                                                                                                                                                                                                                                                                                                                                                                                                                                                                                                                                                                                                                                                                                                                                                                                                                                                                                  | ngth<br>.9"      | ONS<br>Width<br>7.9"<br>No<br>1<br>40<br>Yes                                     |                                       |
| PACKAGING DIF<br>Weight Ler<br>4 lbs 7<br>BULBS<br>Bulbs Included<br>Bulb Qty.<br>Wattage<br>Dimmable<br>Socket Base Type<br>Lumens (LED)<br>CRI (LED)<br>Kelvin (LED)<br>OTHER<br>UPC                                                                                                                                                                                                                                                                                                                                                                                                                                                                                                                                                                                                                                                                                                                                                                                                                                                                                                                                                                                                                                                                                                                                                                                                                                                                                                                                                                                                                                                                                                                                                                                                                                                                                                                                                                        | ngth<br>.9"      | ONS<br>Width<br>7.9"<br>No<br>1<br>40<br>Yes                                     | 15.4"                                 |
| PACKAGING DII     Weight   Ler     4 lbs   7     BULBS   Bulbs Included     Bulb Qty.   Wattage     Dimmable   Socket Base Type     Lumens (LED)   CRI (LED)     Kelvin (LED)   OTHER                                                                                                                                                                                                                                                                                                                                                                                                                                                                                                                                                                                                                                                                                                                                                                                                                                                                                                                                                                                                                                                                                                                                                                                                                                                                                                                                                                                                                                                                                                                                                                                                                                                                                                                                                                         | ngth<br>.9"      | Width       7.9"       No       1       40       Yes       E26                   | .31                                   |
| PACKAGING DIF<br>Weight Ler<br>4 lbs 7<br>BULBS<br>Bulbs Included<br>Bulb Qty.<br>Wattage<br>Dimmable<br>Socket Base Type<br>Lumens (LED)<br>CRI (LED)<br>Kelvin (LED)<br>OTHER<br>UPC                                                                                                                                                                                                                                                                                                                                                                                                                                                                                                                                                                                                                                                                                                                                                                                                                                                                                                                                                                                                                                                                                                                                                                                                                                                                                                                                                                                                                                                                                                                                                                                                                                                                                                                                                                        | 9"<br>9          | ONS<br>Width<br>7.9"<br>No<br>1<br>40<br>Yes<br>E26<br>7783500215                | .31                                   |
| PACKAGING DIF<br>Weight Ler<br>4 lbs 7<br>BULBS<br>Bulbs Included<br>Bulb Qty.<br>Wattage<br>Dimmable<br>Socket Base Type<br>Lumens (LED)<br>CRI (LED)<br>CRI (LED)<br>Kelvin (LED)<br>OTHER<br>UPC<br>Material                                                                                                                                                                                                                                                                                                                                                                                                                                                                                                                                                                                                                                                                                                                                                                                                                                                                                                                                                                                                                                                                                                                                                                                                                                                                                                                                                                                                                                                                                                                                                                                                                                                                                                                                               | ngth<br>.9"<br>e | ONS<br>Width<br>7.9"<br>No<br>1<br>40<br>Yes<br>E26<br>7783500215<br>Steel and G | .31                                   |
| PACKAGING DIF     Weight   Ler     4 lbs   7     BULBS   Fractional State | ngth<br>.9"<br>e | ONS<br>Width<br>7.9"<br>No<br>1<br>40<br>Yes<br>E26<br>7783500215<br>Steel and G | 15.4"<br>15.4"<br>31<br>ass<br>L, CSA |