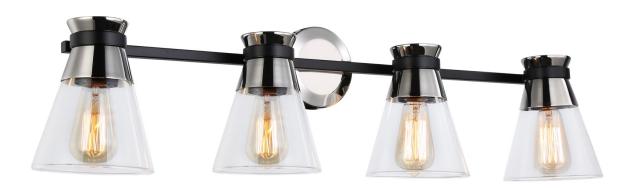

## Kanata Collection 4-Light Vanity Light Black & Brushed Nickel

The Kanata collection by designer Kevin Kraemer is unique, stylish and soft. This collection features clear tapered glassware that is held by thin arms that wrap around the cups to finish off the design. The polished nickel cups are complimented with a smooth black finish on the arm banding. 4 light version shown - single and three light versions also available. (Alternate colour option available - Black and brass)

| ORDERING                | PACKAGING DIMENSIONS  |                     |            |                           |                  |  |
|-------------------------|-----------------------|---------------------|------------|---------------------------|------------------|--|
| Model: AC11804NB        |                       | Weight              | Length     | Width                     | Height           |  |
| Collection: Kanata      |                       | 7.9 lbs             | 35"        | 8.5"                      | 13"              |  |
| Finish: Black & Brushed | Nickel                |                     |            |                           |                  |  |
| BULBS                   |                       | PRODUCT             | DIMENSIONS |                           |                  |  |
| Bulbs Included          | No                    | Weight              |            | 5.5 lbs                   | 5.5 lbs          |  |
| <b>Bulb Quantity</b>    | 4                     | Length              |            | 36"                       | 36"              |  |
| Wattage                 | 60                    | Width               |            |                           |                  |  |
| Dimmable                | No                    | Height              |            | 9″                        | 9"               |  |
| Socket Base Type        | E26/Medium (Standard) | Overall Height      |            |                           |                  |  |
| Lumens (LED)            |                       | Ext.                |            | 6.5"                      | 6.5"             |  |
| CRI (LED)               |                       | Chain               |            |                           |                  |  |
| Kelvin (LED)            |                       | Rods                |            |                           |                  |  |
| OTHER                   |                       | Cord Length         |            |                           |                  |  |
| UPC                     | 778350020909          | Wire Length         |            |                           |                  |  |
| Material                | Metal and Glass       | Canopy / Back Plate |            | 4.75 x 4.75               | 4.75 x 4.75 x 1" |  |
| Listing Approval 1      |                       | Sloped Ceiling      |            | No                        | No               |  |
| Listing Approval 2      |                       |                     |            |                           |                  |  |
| Safety Rating           | ETL                   | Warranty            |            | Limited lifetime warranty |                  |  |