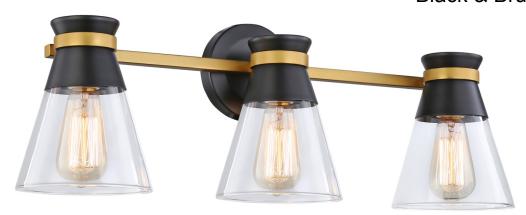

## Kanata Collection 3-Light Vanity Light Black & Brushed Brass

The Kanata collection by designer Kevin Kraemer is unique, stylish and soft. This collection features clear tapered glassware that is held by thin arms that wrap around the cups to finish off the design. The matte black cups are complimented with a smooth brass finish on the arm banding. 3 light version shown - single and four light versions also available. (Alternate colour option available - Polished nickel and black)