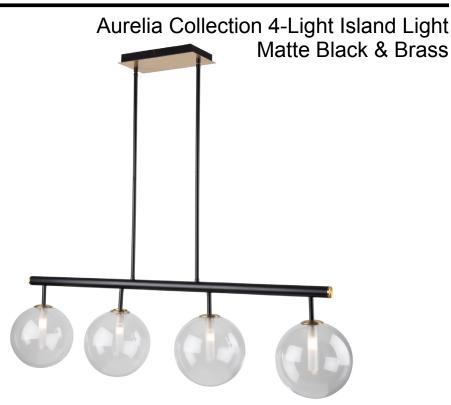

The Aurelia collection will help you reach your interior design goals in terms of lighting. The semi gloss black frame is complimented by plated brass accents. The brass cups hold the clear circular glassware which encases frosted glass cylinders which conceal the bulbs. This collection comes in many configurations to help decorate any section of your home.