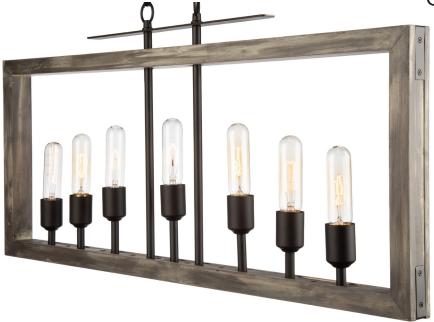

# **AC11657BN**

Gatehouse 7 Light Island Light Dark Pine & Brushed Nickel

Made in North America with pride, this "Gatehouse" collection 7 light island linear features a dark wood finish with plated brushed nickel metal work. The frame is made of authentic wood (pine).

### **ORDERING**

Model: AC11657BN Collection: Gatehouse

Finish: Dark Pine & Brushed Nickel

| PRODUCT DIMENSIONS |       |  |
|--------------------|-------|--|
| Width              | 1.5"  |  |
| Length             | 34.5" |  |
| Height             | 15.5" |  |
| Overall Height     |       |  |
| Ext.               | 8'    |  |
| Chain              | 6′    |  |
| Rods               |       |  |
| Wire Length        |       |  |
| Canopy Size        |       |  |
| Sloped Ceiling     | Yes   |  |