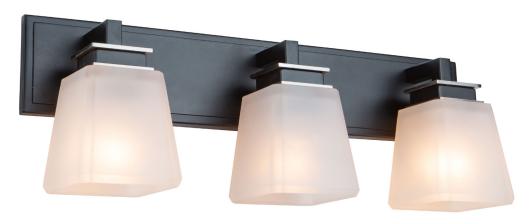

## Eastwood 3 Light Wall Light **Frosted Glass**

The "Eastwood" collection bathroom vanity features thick frosted glassware with a black frame and plated brushed nickel accents.