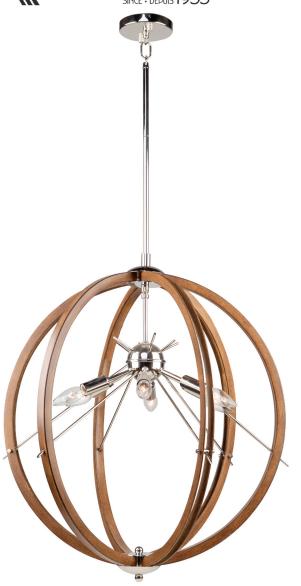

## Abbey 6 Light Sphere Pendant Faux Wood & Polished Nickel

The "Abbey" Collection 6 light pendant features an orb type circular design. The exterior frame is made of metal but has a faux wood finish and is complimented with a plated chrome interior.

## **ORDERING**

Model: AC11556PN **Collection: Abbey** 

Finish: Faux Wood & Polished Nickel

| PRODUCT DIMENSIONS |              |  |
|--------------------|--------------|--|
| Width              | 24"          |  |
| Length             |              |  |
| Height             | 27"          |  |
| Overall Height     |              |  |
| Ext.               |              |  |
| Chain              |              |  |
| Rods               | 3x12" & 1x6" |  |
| Wire Length        |              |  |
| Canopy Size        |              |  |
| Sloped Ceiling     | Yes          |  |