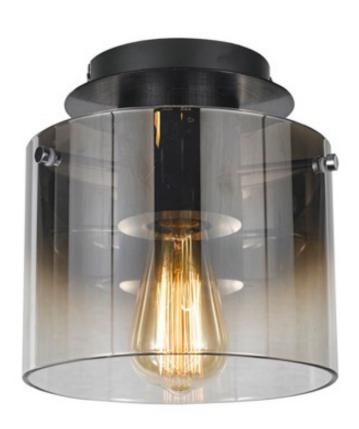

## Henley 1 Light Flush Mount Satin Black & Smoke Glass

The "Henley Collection" flush mount features satin black aluminum metal work complimented with smoke glassware. (Also available in satin black metal work and mirrored glassware.)

| ORDERING                          | 3      |        |              |        |
|-----------------------------------|--------|--------|--------------|--------|
| Model: AC11525SM                  |        |        |              |        |
| Collection: Henley                |        |        |              |        |
| Finish: Satin Black & Smoke Glass |        |        |              |        |
| PRODUCT DIMENSIONS                |        |        |              |        |
| Width                             |        | 8″     |              |        |
| Length                            |        |        |              |        |
| Height                            |        | 10.25" |              |        |
| Overall Height                    |        |        |              |        |
| Ext.                              |        |        |              |        |
| Chain                             |        |        |              |        |
| Rods                              |        |        |              |        |
| Wire Length                       |        |        |              |        |
| Canopy Size                       |        |        |              |        |
| Sloped Ceiling                    |        | Yes    |              |        |
| PACKAGING DIMENSIONS              |        |        |              |        |
| Weight                            | Length | 1      | Width        | Height |
| 4 lbs                             | 11"    |        | 11"          | 11"    |
| BULBS                             |        |        |              |        |
| Bulbs Included                    |        | No     |              |        |
| Bulb Qty.                         |        | 1      |              |        |
| Wattage                           |        | 60     |              |        |
| Dimmable                          |        | No     |              |        |
| Socket Base Type                  |        | Medium | n Base - E26 |        |
| Lumens (LED)                      |        |        |              |        |