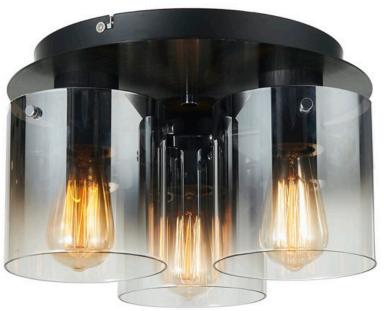

## Henley 3 Light Flush Mount Satin Black & Smoke Glass

The "Henley Collection" 3 light flush mount features satin black aluminum metal work complimented with smoke glassware. (Also available in satin black metal work and mirrored glassware.)

## **ORDERING**

Model: AC11524SM **Collection: Henley** 

Finish: Satin Black & Smoke Glass

| PRODUCT DIMENSIONS |       |  |
|--------------------|-------|--|
| Width              | 13.5" |  |
| Length             |       |  |
| Height             | 8.25" |  |
| Overall Height     |       |  |
| Ext.               |       |  |
| Chain              |       |  |
| Rods               |       |  |
| Wire Length        |       |  |
| Canopy Size        |       |  |
| Sloped Ceiling     | Yes   |  |