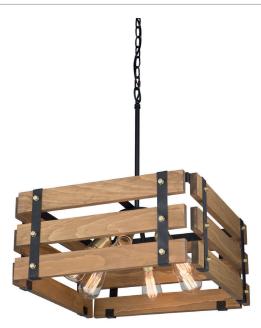

# Barnyard AC11496 Chandelier

**PRODUCT DIMENSIONS (inches)** 

| Width          | 19            |
|----------------|---------------|
| Length         | 19            |
| Height         | 9             |
| Overall Height |               |
| Ext.           |               |
| Chain Inc.     |               |
| Rods Inc.      |               |
| Wire Length    |               |
| Canopy Size    | 4.5 x 4.5 x 1 |
| Sloped Ceiling |               |

### PACKAGING DIMENSIONS

| Weight | Length | Width | Height |
|--------|--------|-------|--------|
|        |        |       |        |

Hand Made in North America with pride, the Barnyard collection is made of authentic pine and has a hand stained honey finish. 6 light square shaped chandelier shown. (Also available in a beach wood type finish)