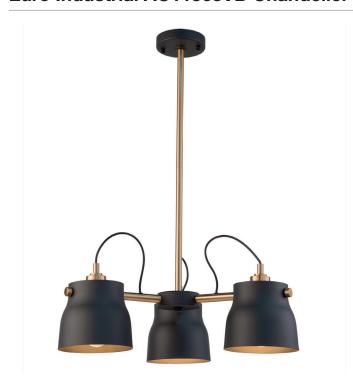

## **Euro Industrial AC11363VB Chandelier**

The Euro Industrial collection features matte black metal shades complimented with harvest brass nobs, hardware and rods. The interior of the metal shades is plated in a reflective brass. Wire comes out of socket for an industrial look. (Other chandelier sizes and wall sconce available). 3 lite chandelier shown.