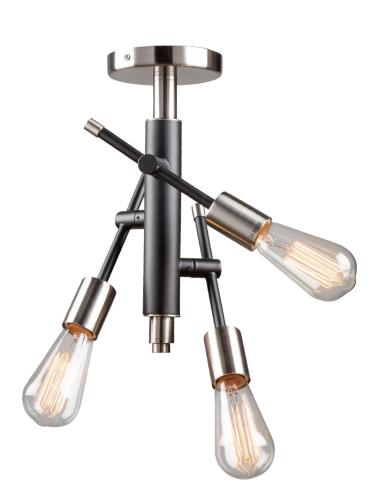

## Truro 3 Light Semi Flush Black & Brushed Nickel

The "Truro" collection semi flush mount has a tubular design, plated brushed nickel accents and a black frame. Arms can be adjusted to your desired configuration.

| ORDERING                                                                                                                                                                                                                    |                                                                     |             |
|-----------------------------------------------------------------------------------------------------------------------------------------------------------------------------------------------------------------------------|---------------------------------------------------------------------|-------------|
| Model: AC11251NB                                                                                                                                                                                                            |                                                                     |             |
| Collection: Truro                                                                                                                                                                                                           |                                                                     |             |
| Finish: Black & Brushed Nickel                                                                                                                                                                                              |                                                                     |             |
| PRODUCT DIMENSIONS                                                                                                                                                                                                          |                                                                     |             |
| Width                                                                                                                                                                                                                       | 9″                                                                  |             |
| Length                                                                                                                                                                                                                      |                                                                     |             |
| Height                                                                                                                                                                                                                      | 13.25″                                                              |             |
| Overall Height                                                                                                                                                                                                              |                                                                     |             |
| Ext.                                                                                                                                                                                                                        |                                                                     |             |
| Chain                                                                                                                                                                                                                       |                                                                     |             |
| Rods                                                                                                                                                                                                                        |                                                                     |             |
| Wire Length                                                                                                                                                                                                                 |                                                                     |             |
| Canopy Size                                                                                                                                                                                                                 |                                                                     |             |
| Sloped Ceiling                                                                                                                                                                                                              | No                                                                  |             |
| PACKAGING DIMENSIONS                                                                                                                                                                                                        |                                                                     |             |
|                                                                                                                                                                                                                             |                                                                     |             |
| Weight Lengt                                                                                                                                                                                                                | h Width He                                                          | eight       |
| WeightLengt9 lbs16"                                                                                                                                                                                                         | h Width He<br>15″                                                   | eight<br>7″ |
|                                                                                                                                                                                                                             |                                                                     | -           |
| 9 lbs 16"                                                                                                                                                                                                                   |                                                                     | -           |
| 9 lbs 16"<br>BULBS                                                                                                                                                                                                          | 15″                                                                 | -           |
| 9 lbs 16" BULBS Bulbs Included                                                                                                                                                                                              | 15″<br>No                                                           | -           |
| 9 lbs 16"<br>BULBS<br>Bulbs Included<br>Bulb Qty.                                                                                                                                                                           | 15″<br>No<br>3                                                      | -           |
| 9 lbs 16" BULBS Bulbs Included Bulb Qty. Wattage                                                                                                                                                                            | 15"<br>No<br>3<br>60                                                | -           |
| 9 lbs     16"       BULBS       Bulbs Included       Bulb Qty.       Wattage       Dimmable                                                                                                                                 | 15"<br>No<br>3<br>60<br>Yes                                         | -           |
| 9 lbs       16"         BULBS       16"         Bulbs Included       16"         Bulb Qty.       16"         Wattage       16"         Dimmable       5000000000000000000000000000000000000                                 | 15"<br>No<br>3<br>60<br>Yes                                         | -           |
| 9 lbs       16"         BULBS       16"         Bulbs Included       16"         Bulb Qty.       16"         Wattage       16"         Dimmable       16"         Socket Base Type       16"         Lumens (LED)       16" | 15"<br>No<br>3<br>60<br>Yes                                         | -           |
| 9 lbs16"BULLBSBulbs IncludedBulb Qty.WattageDimmableSocket Base TypeLumens (LED)CRI (LED)                                                                                                                                   | 15"<br>No<br>3<br>60<br>Yes                                         | -           |
| 9 lbs16"BULLBSBulbs IncludedBulb Qty.WattageDimmableSocket Base TypeLumens (LED)CRI (LED)Kelvin (LED)                                                                                                                       | 15"<br>No<br>3<br>60<br>Yes                                         | -           |
| 9 lbs16"BULBS16"Bulbs Included16"Bulb Qty.10"Wattage10"Dimmable10"Socket Base Type10"Lumens (LED)10"CRI (LED)10"Kelvin (LED)10"OTHER10"                                                                                     | 15"<br>No<br>3<br>60<br>Yes<br>Medium Base                          | -           |
| 9 lbs16"BULLBSBulbs IncludedBulb Qty.WattageDimmableSocket Base TypeLumens (LED)CRI (LED)Kelvin (LED)OTHERUPC                                                                                                               | 15"<br>No<br>3<br>60<br>Yes<br>Medium Base<br>778350015516          | -           |
| 9 lbs16"BULLBSBulbs IncludedBulb Qty.WattageDimmableSocket Base TypeLumens (LED)CRI (LED)Kelvin (LED)OTHERUPCMaterial                                                                                                       | 15"<br>No<br>3<br>60<br>Yes<br>Medium Base<br>778350015516<br>Metal | -           |