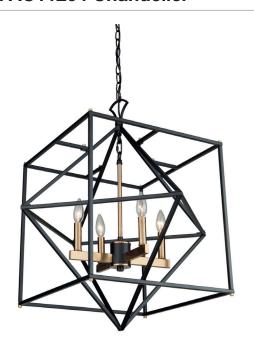

# **Roxton AC11204 Chandelier**

Linear in design, the Roxton collection is comprised of a matte black exterior cage which a diamond within a square that encases a harvest brass inner chandelier cluster. 4 light shown (larger versions available)