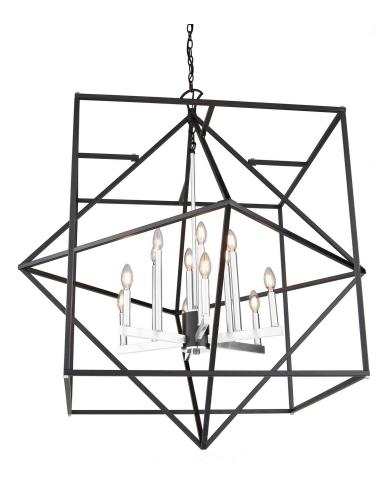

## Roxton 12 Light Chandelier Matte Black & Polished Nickel

Linear in design, the Roxton collection is comprised of a matte black diamond shaped cage within a square that encases a polished nickel inner chandelier cluster. 12 light foyer chandelier. (Available with harvest brass interior as well.)

| ORDERING                 |               |  |
|--------------------------|---------------|--|
| Model: AC11202PN         |               |  |
| Collection: Roxton       |               |  |
| Finish: Matte Black & Po | lished Nickel |  |
| PRODUCT DIMENSIONS       |               |  |
| Width                    | 42"           |  |
| Length                   | 42"           |  |
| Height                   | 45"           |  |
| Overall Height           |               |  |
| Ext.                     |               |  |
| Chain                    |               |  |
| Rods                     |               |  |
| Wire Length              |               |  |
| Canopy Size              |               |  |