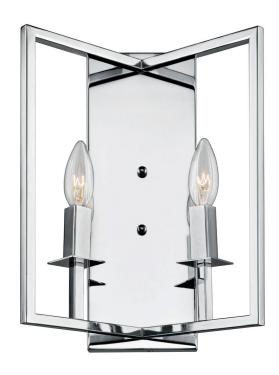

# Allston AC10727CH Wall Light

The "Allston" collection wall sconce shown in chrome is also available in oil rubbed bronze. The sconce has a unique design to match up with the chandeliers of this collection.