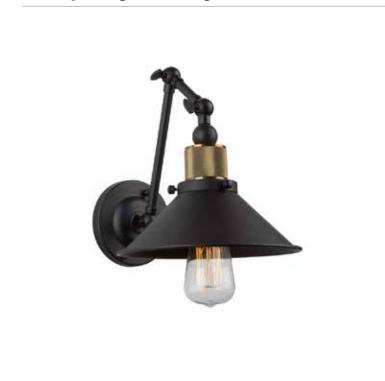

# Jersey 1 Light Vintage Brass Wall Bracket

Precise mechanized machine sockets make the "Jersey" collection fit into that popular urban type design. The wall sconce can be adjust by the arms to configure desired extension from the wall. Similarly, this item can be straighted to be a rod pendant as well. Socket is plated in a vintage brass color.

# **PRODUCT DIMENSIONS (inches)**

| Width          | 8.5 |
|----------------|-----|
| Length         | 8.5 |
| Height         | 6   |
| Overall Height | 20  |
| Ext.           |     |
| Chain Inc.     |     |
| Rods Inc.      |     |
| Wire Length    | 120 |
| Canopy Size    | 4.5 |
| Sloped Ceiling | Yes |