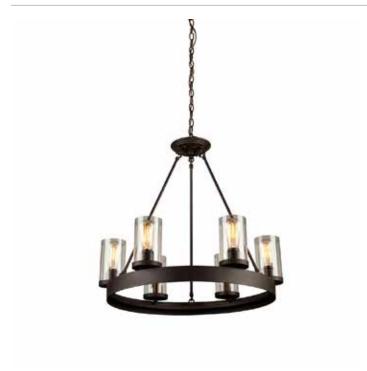

# Menlo Park 6 Light Oil Rubbed Bronze Chandelier

The Menlo Park Collection is painted in a dark chocolate finish, and complimented with a clear clylinder glass. Spherical clean lines throughout gives this collection the status of an instant classic. Shown with edison filament bulbs to convery the retro look. 6 Light Chandelier