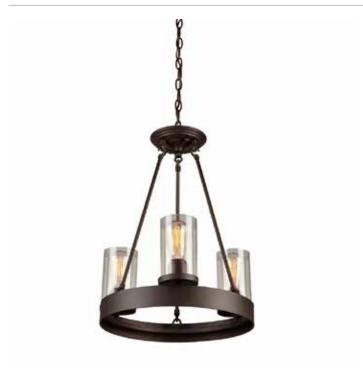

# Menlo Park 3 Light Oil Rubbed Bronze Chandelier

The Menlo Park Collection is painted in a dark chocolate finish, and complimented with a clear clylinder glass. Spherical clean lines throughout gives this collection the status of an instant classic. Shown with edison filament bulbs to convery the retro look. Tri light mini chandelier