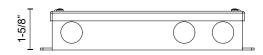

# **REMOTE DRIVER** DR48-119-UNV-RT

DRIVER

### **SPECIFICATION DETAILS**

 $\ensuremath{^{\star}}$  For custom options, consult factory for details.

| Fixture Dimensions   | L8-3/4" x W3-3/4" x H1-5/8"                                                                        |
|----------------------|----------------------------------------------------------------------------------------------------|
| Wattage              | 120W                                                                                               |
| Voltage              | 120-277V                                                                                           |
| Output               | 48V DC, 2.5A                                                                                       |
| Power Factor         | ≥0.95                                                                                              |
| THD                  | <10%                                                                                               |
| Dimming              | 100% - 10%, TRIAC or ELV Dimmer (Not Included) or 100% - 10% 0-10V Dimmer (Optional, Not Included) |
| Certification        | cULus, FCC, RoHS                                                                                   |
| Location             | Damp                                                                                               |
| Weight               | 3 LBS                                                                                              |
| Warranty             | 5 Years                                                                                            |
| Mounting Orientation | Max 30ft from fixture with 18AWG (See Illustration Shee for more details)                          |