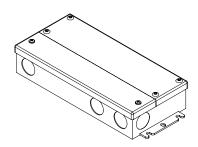

# **REMOTE DRIVER** DR48-119-UNV-RT

DRIVER

### **SPECIFICATION DETAILS**

 $\ensuremath{^{\star}}$  For custom options, consult factory for details.

| Fixture Dimensions   | L8-3/4" x W3-3/4" x H1-5/8"                                                                        |
|----------------------|----------------------------------------------------------------------------------------------------|
| Wattage              | 120W                                                                                               |
| Voltage              | 120-277V                                                                                           |
| Output               | 48V DC, 2.5A                                                                                       |
| Power Factor         | ≥0.95                                                                                              |
| THD                  | <10%                                                                                               |
| Dimming              | 100% - 10%, TRIAC or ELV Dimmer (Not Included) or 100% - 10% 0-10V Dimmer (Optional, Not Included) |
| Certification        | cULus, FCC, RoHS                                                                                   |
| Location             | Damp                                                                                               |
| Weight               | 3 LBS                                                                                              |
| Warranty             | 5 Years                                                                                            |
| Mounting Orientation | Max 30ft from fixture with 18AWG (See Illustration Shee for more details)                          |