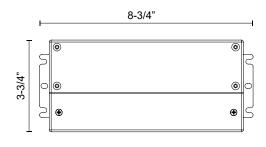

# **REMOTE DRIVER** DR48-119-UNV-RT

DRIVER

### **SPECIFICATION DETAILS**

 $\ensuremath{^{\star}}$  For custom options, consult factory for details.

| Fixture Dimensions   | L8-3/4" x W3-3/4" x H1-5/8"                                                                        |
|----------------------|----------------------------------------------------------------------------------------------------|
| Wattage              | 120W                                                                                               |
| Voltage              | 120-277V                                                                                           |
| Output               | 48V DC, 2.5A                                                                                       |
| Power Factor         | ≥0.95                                                                                              |
| THD                  | <10%                                                                                               |
| Dimming              | 100% - 10%, TRIAC or ELV Dimmer (Not Included) or 100% - 10% 0-10V Dimmer (Optional, Not Included) |
| Certification        | cULus, FCC, RoHS                                                                                   |
| Location             | Damp                                                                                               |
| Weight               | 3 LBS                                                                                              |
| Warranty             | 5 Years                                                                                            |
| Mounting Orientation | Max 30ft from fixture with 18AWG (See Illustration Shee for more details)                          |