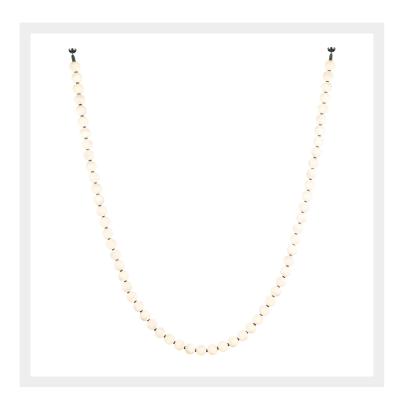

# AKOYA PD321518

| FIXTURE<br>DIMENSIONS | L207-1/2" x W3-1/4" x H3-1/4"                                          |
|-----------------------|------------------------------------------------------------------------|
| LIGHT SOURCE          | LED with Remote Driver                                                 |
| WATTAGE               | 87W                                                                    |
| TOTAL LUMENS          | 6285lm                                                                 |
| DELIVERED<br>LUMENS   | 3140lm*                                                                |
| VOLTAGE               | 48V DC Input                                                           |
| COLOR<br>TEMPERATURE  | 3000K                                                                  |
| CRI (RA)              | 90CRI                                                                  |
| DIMMABLE              | Yes, TRIAC/ELV (Not Included) or 0-10V Dimmer (Optional, Not Included) |
| DIFFUSER<br>DETAILS   | Frosted PC                                                             |
| MATERIAL              | Acrylic; Aluminum; Iron;                                               |
| LOCATION              | Dry                                                                    |
| CANOPY<br>DIMENSIONS  | D2-7/8" x H1-3/8"                                                      |
| REMOTE DRIVER         | Powered by DR48-119-UNV-RT Remote Driver (Sold Separately)             |
| BRAND                 | Alora                                                                  |