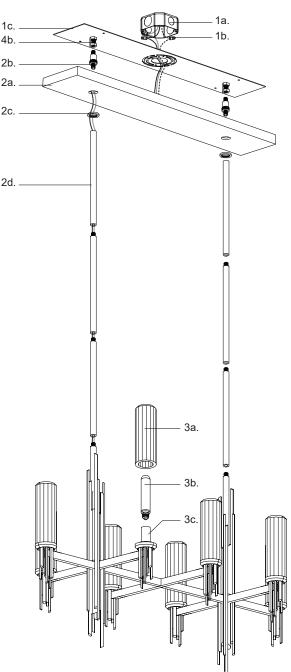

#### Step 2

Separate mounting plate (1c) from canopy (2a) by loosening the two canopy pivots (2b).

#### Step 3

Secure canopy pivots (2b) to canopy (2a) and secure with mounting collar nut (2c).

#### Step 4

Determine hanging height of fixture by securing rods (2d) to canopy pivots (2b) and fixture body after feeding fixture wires through rods.

#### Step 5

Make proper electrical connections (black to hot "L", white to neutral "N", ground to "GND") with wire nuts (1b) provided in hardware package.

#### Step 6

Secure canopy (2a) to mounting plate (1c) by attaching canopy pivot (2b) to hickey (4b).

#### Step 7

Install the recommended lamp (3b) (not provided) (referred on the socket label for maximum wattage and type) to fixture socket (3c), followed by shade (3a).

You are now ready to enjoy your fixture