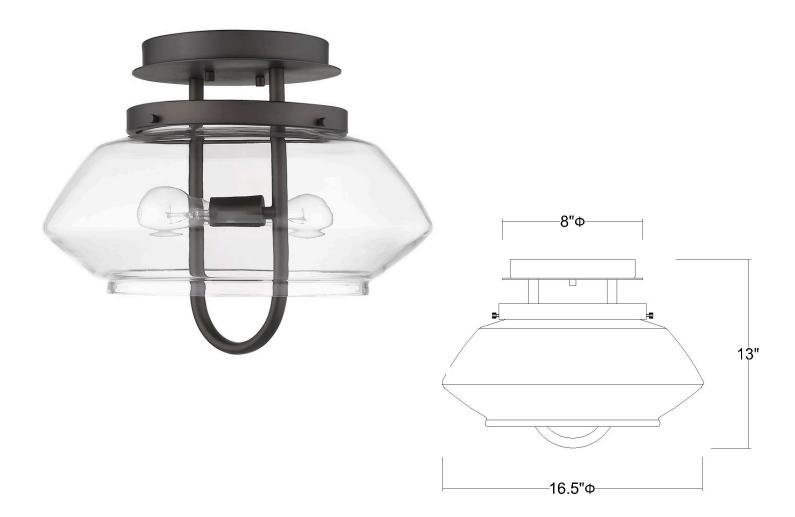

## TP600610RB GARNER 2-LIGHT FLUSHMOUNT

| Description:      | Garner 2-Light Flushmount |
|-------------------|---------------------------|
| Finish:           | Oil Rubbed Bronze         |
| Dimensions:       | 16-1/2" Dia. x 13" H      |
| Bulbs:            | 2-60W Med.                |
| Installed Weight: | 8 lbs.                    |
| Certification:    | cUL / dry location        |
|                   |                           |

ACCLAIM

LIGHTING

INTERIOR • OUTDOOR

| Material:            | Steel and glass |
|----------------------|-----------------|
| Shades:              | Glass           |
| Glass:               | Clear           |
| Canopy Dimensions:   | 8" Dia.         |
| Chain/Wire:          | NA              |
| Additional Finishes: | SN              |
|                      |                 |