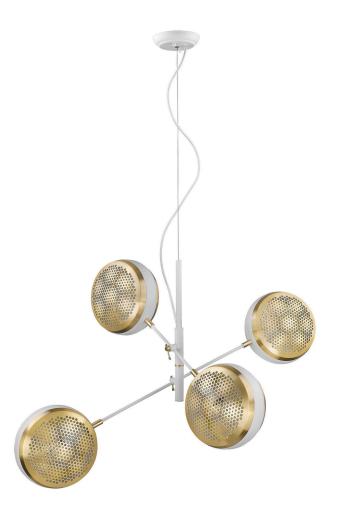

## TP30122WH THOLOS 4-LIGHT PENDANT

| Description:      | Tholos 4-Light Pendant        |
|-------------------|-------------------------------|
| Finish:           | White                         |
| Dimensions:       | 39-1/2" L x 27-1/2" W x 18" H |
| Bulbs:            | 4-60W Med.                    |
| Installed Weight: | 11 lbs.                       |
| Certification:    | ETL / dry location            |
|                   |                               |

ACCLAIM

LIGHTING

INTERIOR • OUTDOOR

| Material:            | Steel       |
|----------------------|-------------|
| Shades:              | Steel       |
| Glass:               | NA          |
| Canopy Dimensions:   | 5-1/4" Dia. |
| Chain/Wire:          | 12' Wire    |
| Additional Finishes: | NA          |
|                      |             |