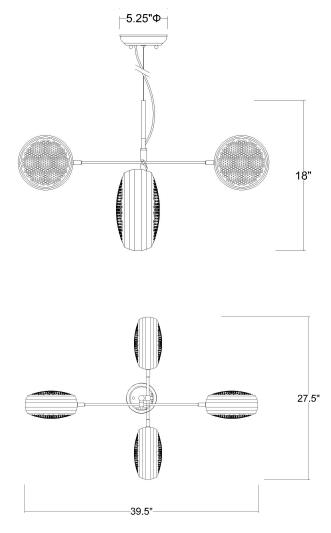

## TP30122WH THOLOS 4-LIGHT PENDANT

| Description:      | Tholos 4-Light Pendant        |
|-------------------|-------------------------------|
| Finish:           | White                         |
| Dimensions:       | 39-1/2" L x 27-1/2" W x 18" H |
| Bulbs:            | 4-60W Med.                    |
| Installed Weight: | 11 lbs.                       |
| Certification:    | ETL / dry location            |
|                   |                               |

ACCLAIM

LIGHTING

INTERIOR • OUTDOOR

| Material:            | Steel       |
|----------------------|-------------|
| Shades:              | Steel       |
| Glass:               | NA          |
| Canopy Dimensions:   | 5-1/4" Dia. |
| Chain/Wire:          | 12' Wire    |
| Additional Finishes: | NA          |
|                      |             |