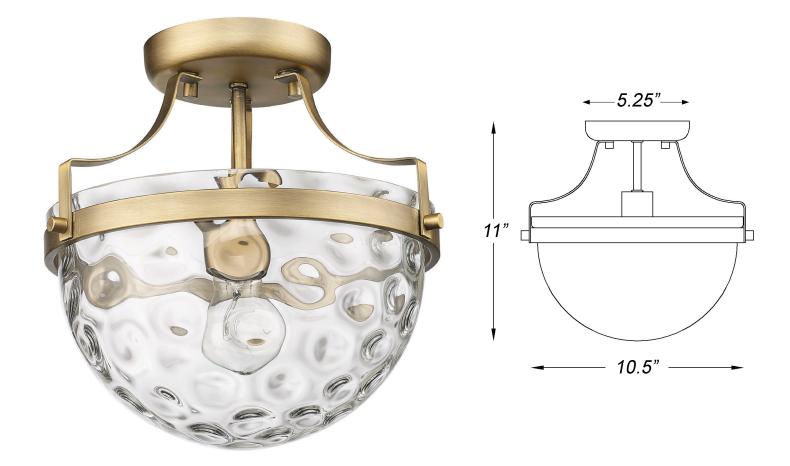

## IN60099ATB QUINN 1-LIGHT FLUSH MOUNT

| Description:   | Quinn 1-light flush mount |  |
|----------------|---------------------------|--|
| Finish:        | Antique brass             |  |
| Dimensions:    | 10.5″ dia. x 11″ H        |  |
| Bulbs:         | 1-100w Med.               |  |
| Certification: | UL / damp location        |  |
| Material:      | Steel                     |  |
|                |                           |  |

| Shade:               | Glass                                                 |
|----------------------|-------------------------------------------------------|
| Glass:               | Clear wavy                                            |
| Canopy Dimensions:   | 5.25" dia.                                            |
| Chain/Wire:          | NA                                                    |
| Additional Finishes: | Polished nickel.<br>oil-rubbed bronze,<br>matte black |
|                      |                                                       |