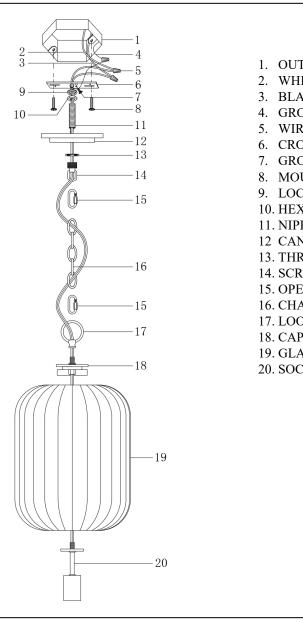

#### ASSEMBLY AND INSTALLATION

- 1. Thread the socket assembly (20) through glass shade (19) to the cap assembly (18), then thread the loop (17) to the cap assembly (18).
- 2. Connect one end of the chain (16) to the screw collar loop (14) using a chain lock
- (15). Connect another end of the chain (16) to the loop (17) using another chain lock (15).
- 3. Run fixture wire through chain (16), canopy (12), and nipple (11).
- 4. Pull out the outlet wire and ground wire from the outlet box (1). Make wire connections.
- --Ribbed wire (w/o marking) from light to White wire (2) from power source.
- --Smooth wire (w/o marking) from light to Black wire (3) from power source.
- --Loop the ground wire (4) to cross bar (6) with a ground screw (7).
- 5. Secure the cross bar (6) to the outlet box (1) with mounting screw (8). Thread hex nut (10) onto nipple (11). Insert lock washer (9) and thread the nipple (11) into the mounting strap, then secure with the hex nut (10).
- 6. Thread screw collar loop (14) into threaded ring (13). Attach onto nipple (11) through canopy (12) and Secure with threaded ring (13).
- 7. Install bulbs: (bulbs not included)
- (Do not exceed the maximum capacity recommended on the sockets).

## INSTALLATION IS NOW COMPLETED

1500 Cherokee Parkway, Suite 100, Acworth, GA 30102

E: service@acclaim-lighting.com • www.acclaim-lighting.com

P: 866-845-5451 • F: 866-816-6165

INTERIOR • OUTDOOR

- 1. OUTLET BOX
- 2. WHITE WIRE
- 3. BLACK WIRE
- 4. GROUND WIRE
- 5. WIRE CONNECTOR
- 6. CROSS BAR
- 7. GROUND SCREW
- 8. MOUNTING SCREW
- 9. LOCK WASHER
- 10. HEX NUT
- 11. NIPPLE
- 12 CANOPY
- 13. THREADED RING
- 14. SCREW COLLAR LOOP
- **15. OPEN CHAIN LINK**
- 16. CHAIN
- 17. LOOP
- 18. CAP ASSEMBLY
- 19. GLASS SHADE
- 20. SOCKET ASSEMBLY