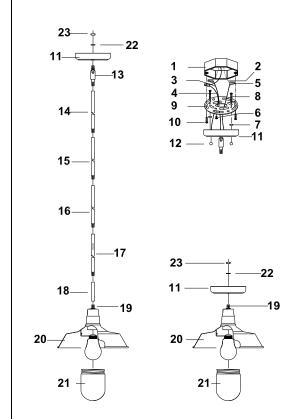

#### Assembly method 1:

- 1. Connect the stems (14)(15)(16)(17)(18) one by one, then attach them into the Fixture Frame (19) and the Swivel (13).
- 2. Secure the Swivel(13) to the Canopy (11) with Washer (22) and Nut (23).
- 3. Install bulb: (bulb not included)
- 4. Place the Glass(21) over the Lamp Body (20) then gently twist the Glass to lock it.

#### Assembly method 2:

- 1. Secure the Fixture Frame (19) to the Canopy (11) with Washer (22) and Nut (23).
- 2. Install bulb: (bulb not included)
- 3. Place the Glass(21) over the Lamp Body (20) then gently twist the Glass to lock it.

#### Electrical installation

- 1. Thread two machine screws (8) through the mounting bar (9) and secure with the hex nut (7).
- 2. Secure the mounting bar (9) with mounting screw (10) to the outlet box (1).
- 3. Pull out the outlet wire and ground wire from the outlet box (1). Make wire connections.
- --Ribbed /white wire (w/o marking) from light to White wire (2) from power source.
- --Smooth/black wire (w/o marking) from light to Black wire (3) from power source.
- --Loop the ground wire (4) to mounting bar (9) with a ground screw (6).
- 4. Attach the fixture canopy (11) to the outlet box (1), secure with the ball nut (12).

- 1. OUTLET BOX
- 2. WHITE WIRE
- 3. BLACK WIRE
- 4. GROUND WIRE
- 5. WIRE CONNECTOR
- 6. GROUND SCREW
- 7. HEX NUT
- 8. MACHINE SCREW
- 9. MOUNTING BAR
- 10. MOUNTING SCREW
- 11. CANOPY
- 12 BALL NUT
- 13. SWIVEL
- 14. STEM (L12")
- 15. STEM (L12")
- 16. STEM (L12")
- 17 .STEM (L6")
- 18. STEM (L3")
- 19. FIXTURE FRAME
- 20. LAMP BODY
- 21. GLASS
- 22. WASHER
- 23. NUT