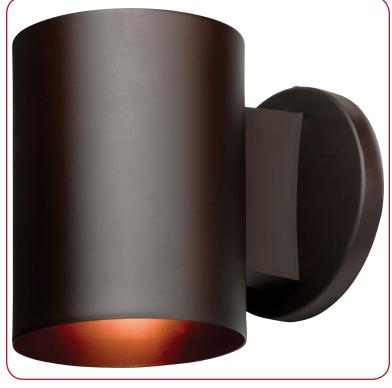

# Model No :: TL-20363LEDDLP-BRZ

Name :: Poseidon

| Project | Name :: |  |
|---------|---------|--|
|         |         |  |

Location :: \_\_\_\_\_

Type :: \_\_\_\_\_

Quantity :: \_\_\_\_\_

Notes :: \_\_\_\_

### **Product Information**

Product ID :: 20363 UPC Code :: 641594233186 Mounting Type :: Wall Finish :: Bronze (BRZ) Diffuser :: 0 Alt. Finishes :: Black (BL); Bronze (BRZ); Satin (SAT) Alt. Diffusers :: 0