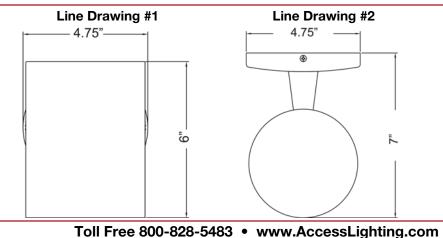

#### **Product Dimensions**

0

FixtureLength ::N/AWidth ::4.75"Diameter ::N/AExtension ::7"Height ::6"Overall Height ::N/A

CanopyLength ::N/AWidth ::N/ADiameter ::4.75"Height ::0.5"

**Recommended Dimmers** 