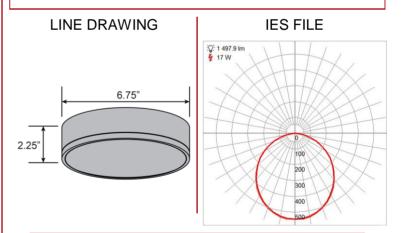

#### PRODUCT MEASUREMENTS

#### FIXTURE

Length: Width. Diameter 6.75" Height: 2.25" Extension: **Overall Height:** 

**BACKPLATE / CANOPY** Length Width: Diameter: Height:

### PHOTOMETRICS

Dimmable: Yes CRI: 90 CCT: 3000K

Nominial Lumens 1900 Lm Delivered Lumens: 1498 Lm

**Recommended Dimmers:** 

(TRIAC)LUTRON Skylark S-600 or S-600P; (TRIAC)LEVITON Sureslide 6633-P; (TRIAC)LEVITON Surslide 6631; (ELV)LUTRON Diva DVELV-300P