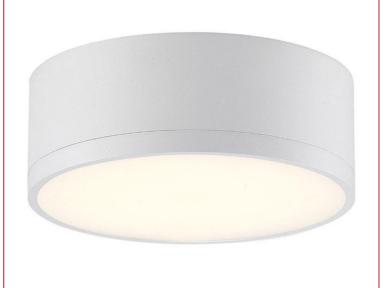

# Stock Code: 50004LEDD-WH/ACR

## Collection: Beat

### **PRODUCT INFORMATION**

Base: 50004 Mounting Type: Ceiling Finish: White Diffuser: Acrylic Lens

Parent: 50004LEDD UPC: 641594229356 (