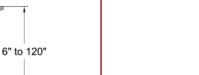

| Stock Code: 29011LEDDLP-BL/CLR Collection: Clarity PRODUCT INFORMATION                                  |                                                                                        | Project Name: Location: Type: |
|---------------------------------------------------------------------------------------------------------|----------------------------------------------------------------------------------------|-------------------------------|
|                                                                                                         |                                                                                        |                               |
| PRODUCT                                                                                                 | MEASUREMENTS                                                                           |                               |
| FIXTURE Length: Width: Diameter 9.5" Height: 7.75" Extension: Overall Height: 13.75-12                  | BACKPLATE / CANOPY Length Width: Diameter: Height:                                     |                               |
| SPECIFICATIONS Frame Material: Glass Diffuser Material: Glass Lamping Type: E-26 (Re Lamping Base: E-26 | eplaceable LED Jbox: Standard Lamp Wattage: 4 W Total Wattage: 4 W Lamps Included: Yes |                               |

## Additional Notes:

10 feet of black cord included; Custom Finish 5 Piece Minimum Order Quantity

LINE DRAWING

**IES FILE** 

In addition to Access Lighting's purchase and warranty terms and conditions, by signing below or placing an order, you agree that you are authorized to bind the entity placing any order and acknowledge the following: All of sizes and measurements are approximate and all images are for illustrative purposes only. In the event of an inconsistency, the "Product Measurements" section controls. There also may be slight differences in the colors and designs compared to the displayed and printed images.