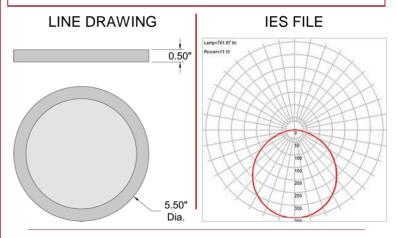

| Stock Code: 20810LEDD-BS/ACR Collection: Disc  PRODUCT INFORMATION  Base: 20810 Parent: 20810LEDD  Mayurting Types Calling and Colling Augusting Types (Calling and Calling Augusting Types) (Calling Types) (Call |                                                                | Project Name: Location: Type: Quantity: |
|--------------------------------------------------------------------------------------------------------------------------------------------------------------------------------------------------------------------------------------------------------------------------------------------------------------------------------------------------------------------------------------------------------------------------------------------------------------------------------------------------------------------------------------------------------------------------------------------------------------------------------------------------------------------------------------------------------------------------------------------------------------------------------------------------------------------------------------------------------------------------------------------------------------------------------------------------------------------------------------------------------------------------------------------------------------------------------------------------------------------------------------------------------------------------------------------------------------------------------------------------------------------------------------------------------------------------------------------------------------------------------------------------------------------------------------------------------------------------------------------------------------------------------------------------------------------------------------------------------------------------------------------------------------------------------------------------------------------------------------------------------------------------------------------------------------------------------------------------------------------------------------------------------------------------------------------------------------------------------------------------------------------------------------------------------------------------------------------------------------------------------|----------------------------------------------------------------|-----------------------------------------|
| Mounting Type: Ceiling Finish: Brushed Steel Diffuser: Acrylic Lens PRODUCT                                                                                                                                                                                                                                                                                                                                                                                                                                                                                                                                                                                                                                                                                                                                                                                                                                                                                                                                                                                                                                                                                                                                                                                                                                                                                                                                                                                                                                                                                                                                                                                                                                                                                                                                                                                                                                                                                                                                                                                                                                                    | UPC: 641594223071  MEASUREMENTS                                | Notes:                                  |
| FIXTURE Length: Width: Diameter 5.5" Height: 0.5" Extension: Overall Height:                                                                                                                                                                                                                                                                                                                                                                                                                                                                                                                                                                                                                                                                                                                                                                                                                                                                                                                                                                                                                                                                                                                                                                                                                                                                                                                                                                                                                                                                                                                                                                                                                                                                                                                                                                                                                                                                                                                                                                                                                                                   | BACKPLATE / CANOPY<br>Length<br>Width:<br>Diameter:<br>Height: |                                         |
| TECHNICAL SPECIFICATIONS  SPECIFICATIONS  Frame Material: Aluminum                                                                                                                                                                                                                                                                                                                                                                                                                                                                                                                                                                                                                                                                                                                                                                                                                                                                                                                                                                                                                                                                                                                                                                                                                                                                                                                                                                                                                                                                                                                                                                                                                                                                                                                                                                                                                                                                                                                                                                                                                                                             |                                                                |                                         |

## **PHOTOMETRICS**

Dimmable: Yes Nominial Lumens 800 Lm CRI: 90 Delivered Lumens: 741 Lm

CCT: 3000K

Recommended Dimmers:

(ELV)LEVITON Renoir II AWSMT-EA; (ELV)LUTRON Maestro

CL MACL-153M; (ELV)LUTRON Caseta PD - 6WCL;