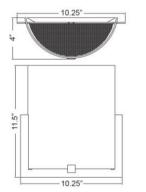

## PRODUCT MEASUREMENTS

# FIXTURE

Length: Width: 10.25" Diameter Height: 11.5" Extension: 4" Overall Height: BACKPLATE / CANOPY Length 9.25" Width: 8.25" Diameter: Height: 0.5"