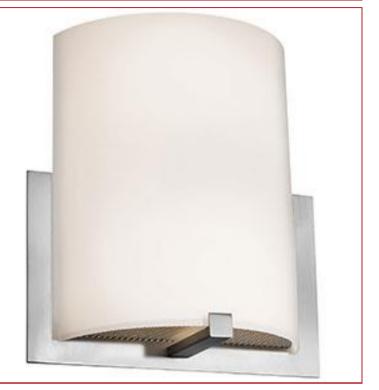

# Stock Code: 20445-BS/OPL

# Collection: Breez

## **PRODUCT INFORMATION**

Base: 20445 Mounting Type: Wall Finish: Brushed Steel Diffuser: Opal Parent: 20445 UPC: 641594104424