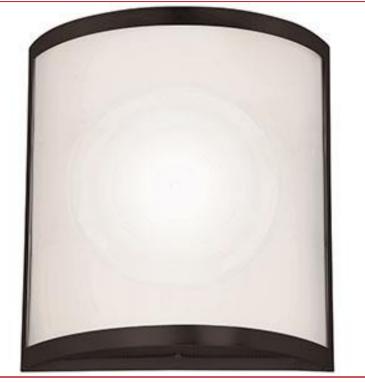

# Stock Code: 20439LEDDLP-BRZ/OPL

# Collection: Artemis

## **PRODUCT INFORMATION**

Base: 20439 Mounting Type: Wall Finish: Bronze Diffuser: Opal Parent: 20439LEDDLP UPC: 641594231182