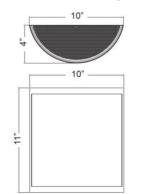

### PRODUCT MEASUREMENTS

# FIXTURE

Length: Width: **10**" Diameter Height: **11**" Extension: **4**" Overall Height: BACKPLATE / CANOPY Length 10" Width: 7" Diameter: Height: 0.5"