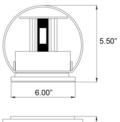

# Stock Code: 20399LEDMGRND-BL Project Name: Location: Collection: Curve Type: PRODUCT INFORMATION Quantity: Base: 20399(Round) Parent: 20399LEDMGRN Mounting Type: Wall UPC: 641594210736 Notes: Finish: Black Diffuser: N/A PRODUCT MEASUREMENTS **FIXTURE BACKPLATE / CANOPY** Length 0.5" Length: Width: 6" Width: 5" Diameter Diameter: Height: 5" Height: 5" Extension: 5.5" Overall Height: **TECHNICAL SPECIFICATIONS SPECIFICATIONS** Frame Material: Aluminum Diffuser Material: N/A Lamping Type: SSL (Dedicated LED) Jbox: Standard