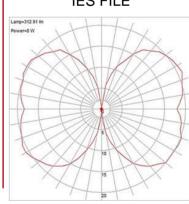

# **PHOTOMETRICS**

Dimmable: No Nominial Lumens 480 Lm CRI: 90 Delivered Lumens: 312 Lm

CCT: 3000K

Recommended Dimmers:

## IES FILE

In addition to Access Lighting's purchase and warranty terms and conditions, by signing below or placing an order, you agree that you are authorized to bind the entity placing any order and acknowledge the following: All of sizes and measurements are approximate and all images are for illustrative purposes only. In the event of an inconsistency, the "Product Measurements" section controls. There also may be slight differences in the colors and designs compared to the displayed and printed images.