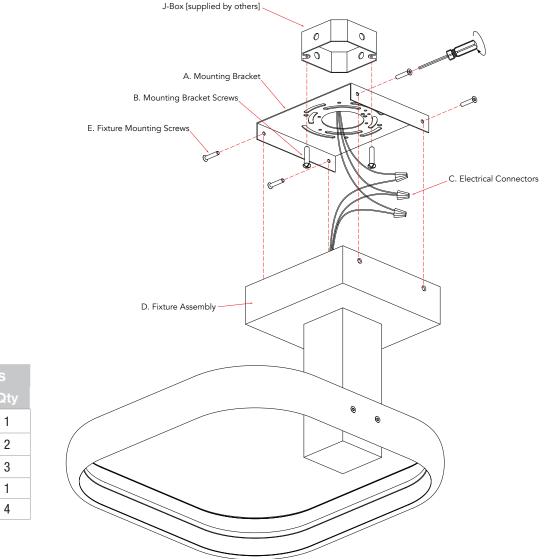

| Package Contents        |                                                                                                         |
|-------------------------|---------------------------------------------------------------------------------------------------------|
| Description             | Qty                                                                                                     |
| Mounting bracket        | 1                                                                                                       |
| Mounting bracket screws | 2                                                                                                       |
| Electrical connectors   | 3                                                                                                       |
| Fixture assembly        | 1                                                                                                       |
| Fixture mounting screws | 4                                                                                                       |
|                         | Description<br>Mounting bracket<br>Mounting bracket screws<br>Electrical connectors<br>Fixture assembly |

## Installing the fixture

please ensure the electrical breaker is in the Off position before commencing

- Attach the Mounting bracket (A) to the Junction box [Supplied by others] using the Mounting bracket screws (B).
- Connect the supply wires to the fixture wires using the supplied electrical wire connectors (C). White supply wire to the White fixture wire, Black supply wire to Black fixture wire and the ground Bare Copper or Green wire to the Green fixture wire. Once the electrical wire connectors are securely fastened it is recommended to tape these connectors with electrical tape.
- Secure the Fixture assembly (D) to the Mounting bracket (A) using the Fixture mounting screws (E).