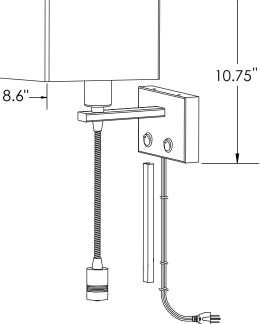

# **Ordering Information:**

| Satin Nickel | Qty. | Lamp                       | н      | W    | D      |
|--------------|------|----------------------------|--------|------|--------|
| INS4001SN    | 1    | Lamp<br>13W CFL or 60W A19 | 10.75" | 8.6" | 10.75" |