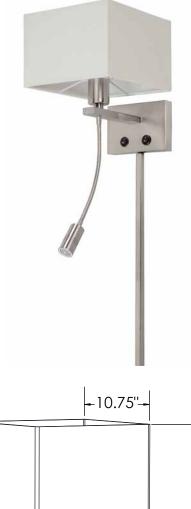

# **Ordering Information:**

| Satin Nickel | Qty. | Lamp                       | н      | W    | D      |
|--------------|------|----------------------------|--------|------|--------|
| INS4001SN    | 1    | Lamp<br>13W CFL or 60W A19 | 10.75" | 8.6" | 10.75" |